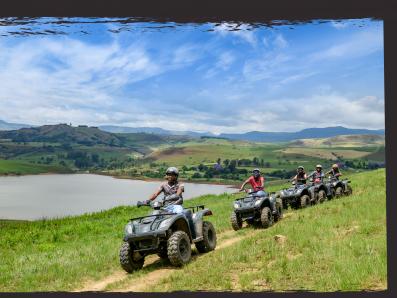

### GUIDED OUAD BIKING

Mini Quad: 10-15 years | weight limit 55kg Big Quad: 16 years or older | weight limit 130kg

1 Hour R650

1 Hour Double up (12 years and older) R930 30 Minutes R415

30 Minutes Double up (12 years and older) R600